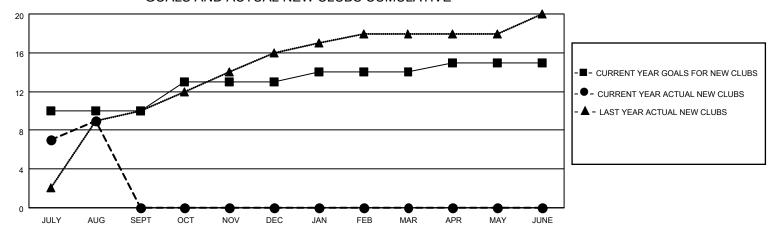

### GOALS AND ACTUAL NEW CLUBS CUMULATIVE

## District 325A2

| Clubs         |               |             |               | Members               |                       |                         |                                                    |  |
|---------------|---------------|-------------|---------------|-----------------------|-----------------------|-------------------------|----------------------------------------------------|--|
|               | RESULTS FOR   | R 2020-2021 |               | RESULTS FOR 2020-2021 |                       |                         |                                                    |  |
| QUARTER       | NEW CLUB GOAL | NEW CLUBS   | DROPPED CLUBS | QUARTER MEMB          | ER GROWTH NET<br>GOAL | MEMBER GROWTH<br>ACTUAL | DROPPED<br>MEMBERS ACTUAL<br>(including transfers) |  |
| JULY/AUG/SEPT | 10            | 9           | 1             | JULY/AUG/SEPT         | 205                   | 558                     | 58                                                 |  |
| OCT/NOV/DEC   | 3             | 0           | 0             | OCT/NOV/DEC           | 156                   | 0                       | 0                                                  |  |
| JAN/FEB/MAR   | 1             | 0           | 0             | JAN/FEB/MAR           | 55                    | 0                       | 0                                                  |  |
| APR/MAY/JUNE  | 1             | 0           | 0             | APR/MAY/JUNE          | 105                   | 0                       | 0                                                  |  |