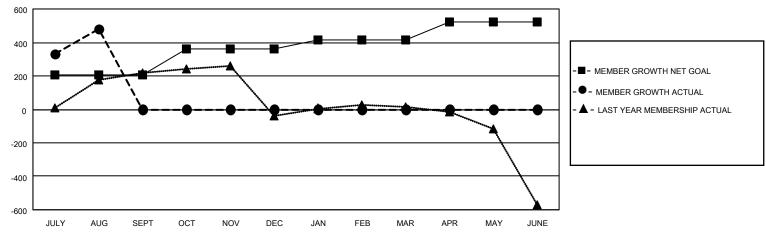

### GOALS AND ACTUAL MEMBERS CUMULATIVE

| DROPPED CLUBS: 1 |    | 58 CLUBS OF 206 ADDED 1 OR MORE | GENDER DISTRIBUTION             |                |       |
|------------------|----|---------------------------------|---------------------------------|----------------|-------|
|                  |    | NEW MEMBERS                     | MALE                            | 3,769 (73.33%) |       |
| DROPPED MEMBERS  |    |                                 | FEMALE                          | 1,371 (26.67%) |       |
|                  |    |                                 |                                 |                |       |
| DECEASED         | 0  | CLICK HERE FOR CUMULATIVE       | TOTAL FAMILY UNIT MEMBERS       |                | 3,081 |
| CLUB CANCELLED 0 |    | MEMBERSHIP DATA                 |                                 |                | 2.020 |
| OTHER            | 58 |                                 | FAMILY MEMBERS PAYING HALF DUES |                | 2,039 |
| TOTAL            | 58 |                                 | 5020                            |                |       |

## District 325A2

| Clubs         |               |             |               | Members               |                       |                         |                                                    |  |
|---------------|---------------|-------------|---------------|-----------------------|-----------------------|-------------------------|----------------------------------------------------|--|
|               | RESULTS FOR   | R 2020-2021 |               | RESULTS FOR 2020-2021 |                       |                         |                                                    |  |
| QUARTER       | NEW CLUB GOAL | NEW CLUBS   | DROPPED CLUBS | QUARTER MEMB          | ER GROWTH NET<br>GOAL | MEMBER GROWTH<br>ACTUAL | DROPPED<br>MEMBERS ACTUAL<br>(including transfers) |  |
| JULY/AUG/SEPT | 10            | 9           | 1             | JULY/AUG/SEPT         | 205                   | 558                     | 58                                                 |  |
| OCT/NOV/DEC   | 3             | 0           | 0             | OCT/NOV/DEC           | 156                   | 0                       | 0                                                  |  |
| JAN/FEB/MAR   | 1             | 0           | 0             | JAN/FEB/MAR           | 55                    | 0                       | 0                                                  |  |
| APR/MAY/JUNE  | 1             | 0           | 0             | APR/MAY/JUNE          | 105                   | 0                       | 0                                                  |  |